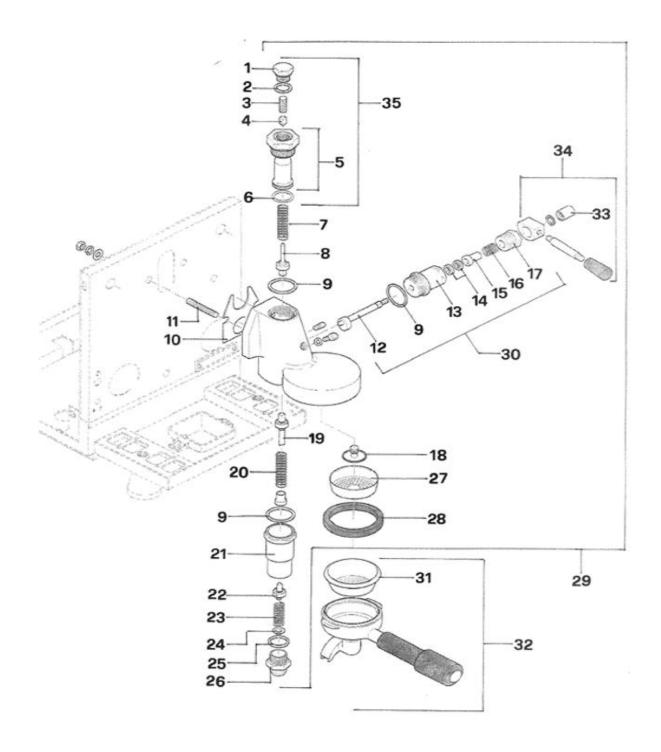

| Pos. | #          | Description                       | Notes |
|------|------------|-----------------------------------|-------|
| 1    | A229904391 | Rounded nut                       |       |
| 2    | C469900420 | Gasket                            |       |
| 3    | C619900554 | Filter                            |       |
| 4    | C229900549 | Restrictor 0,8                    |       |
| 6    | C469900422 | Green gasket                      |       |
| 7    | R219905890 | Spring                            |       |
| 8    | R229905608 | Valve                             |       |
| 9    | C469900421 | Teflon gasket                     |       |
| 10   | C449900767 | Gasket                            |       |
| 11   | A319904599 | Screw                             |       |
| 12   | R229905238 | Shaft                             |       |
| 13   | R000002142 | Flange                            |       |
| 14   | C219900426 | Gasket                            |       |
| 15   | R000002143 | Support                           |       |
| 16   | C219900427 | Spring                            |       |
| 17   | R000002144 | Cover                             |       |
| 18   | C229901228 | Diffuser                          |       |
| 19   | R229905239 | Valve                             |       |
| 20   | R219905890 | Spring                            |       |
|      | C229901165 | Cylinder                          |       |
| 22   | R229905609 | Valve                             |       |
| 23   | R299905958 | Spring                            |       |
| 24   | R000002148 | Connector                         |       |
| 25   | C469900783 | Gasket                            |       |
| 26   | R000002149 | Connector                         |       |
| 27   | C519900103 | Shower foil                       |       |
|      | C449900229 | Group gasket                      |       |
| 29   | A229905448 | Group complete                    |       |
| 30   | R299905887 | Cam kit                           |       |
| 31   | C610003902 | 7 g filter basket                 |       |
|      | C610003901 | 14 g filterbasket                 |       |
|      | C619900106 | Backflush cap ("blind filter")    |       |
| 32   | A699905020 | 1 cup filter holòder with basket  |       |
|      | A699905021 | 2 cups filter holòder with basket |       |
|      | R000002146 | Pin                               |       |
|      | R299905888 | Lever assembly                    |       |
| 35   | RA99905814 | Ceramic group shaft               |       |