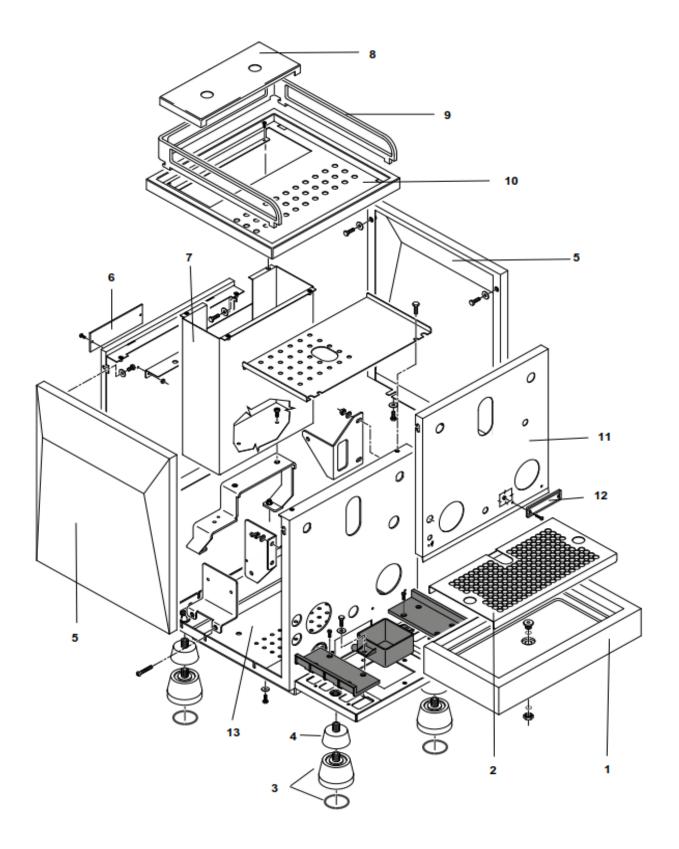

Giotto Evoluzione R Bodywork

Giotto Evoluzione R

| Pos. | #          | Description                | Notes |
|------|------------|----------------------------|-------|
| 1    | R01L005125 | Drip tray                  |       |
| 2    | A019904346 | Grid                       |       |
| 3    | A059906054 | Foot with silicone O-ring  |       |
| 4    | A059906073 | Foot extension             |       |
| 5    | A019906043 | Side panel stainless steel |       |
| 6    | A859904400 | Rear tag                   |       |
| 7    | A019904656 | Tank guide                 |       |
| 8    | R01L000382 | Reservoir cover            |       |
| 9    | A999904597 | Cups frame stainless steel |       |
| 10   | C01L004246 | Cover                      |       |
| 11   | A01I004629 | Front panel                |       |
| 12   | A859906123 | Front tag                  |       |
| 13   | A009906042 | Chassis                    |       |

**Bodywork** 

#### **Mozzafiato Evoluzione R / Giotto Evoluzione R**