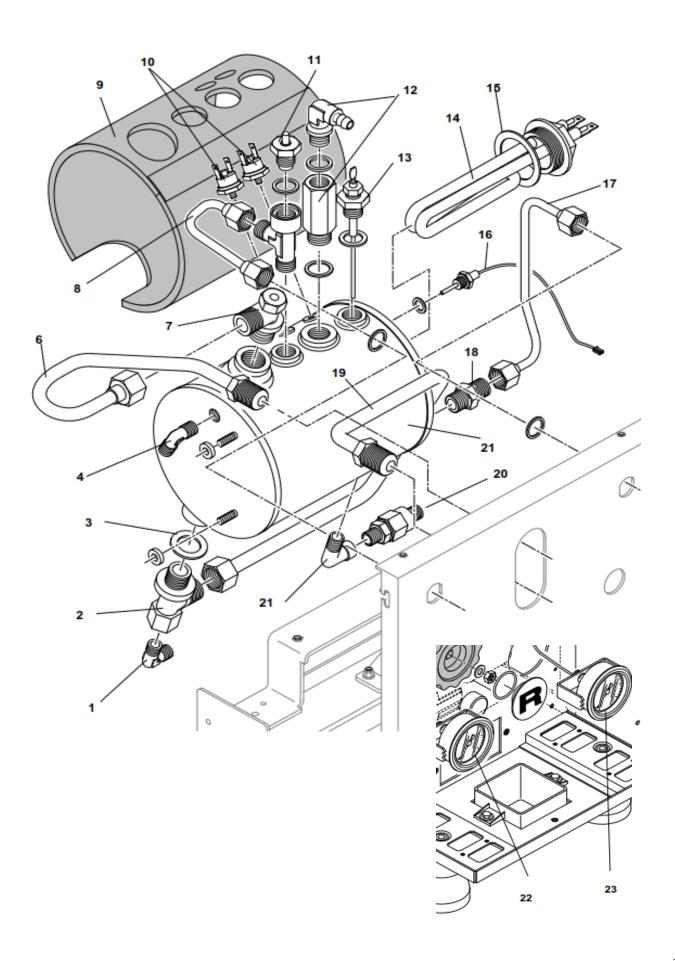

## Boiler assembly Pressure gauges

| Pos. | #          | Description                               | Notes |
|------|------------|-------------------------------------------|-------|
| 1    | C229900393 | Injector 110 mm                           |       |
| 2    | C229900740 | Connector                                 |       |
| 3    | C479900673 | Copper gasket                             |       |
| 4    | A229904355 | Connector                                 |       |
| 6    | A279905173 | Inlet pipe                                |       |
| 7    | A229904957 | Connector                                 |       |
| 8    | A279904290 | Steam pipe                                |       |
| 9    | A499905058 | Boiler insulation                         |       |
| 10   | C199901550 | Thermostat 135°C                          |       |
| 11   | A219905510 | Vacuum breaker valve                      |       |
| 12   | A299904998 | Safety valve                              |       |
| 13   | C199900839 | Boiler level probe                        |       |
| 14   | C199901551 | Heating element V. 230                    |       |
|      | C199901552 | Heating element V.1115                    |       |
| 15   | C469900239 | Heating element gasket                    |       |
| 16   | A119905081 | NTC probe                                 |       |
| 17   | A229905097 | Water pipe                                |       |
| 18   | C229900520 | Connector                                 |       |
| 19   | A279904289 | Return pipe                               |       |
| 20   | C229900540 | Non return valve                          |       |
| 21   | A277704278 | Boiler                                    |       |
| 22   | A299905009 | Boiler pressure gauge with capillary pipe |       |
| 23   | A299905010 | Pump pressure gauge with capillary pipe   |       |