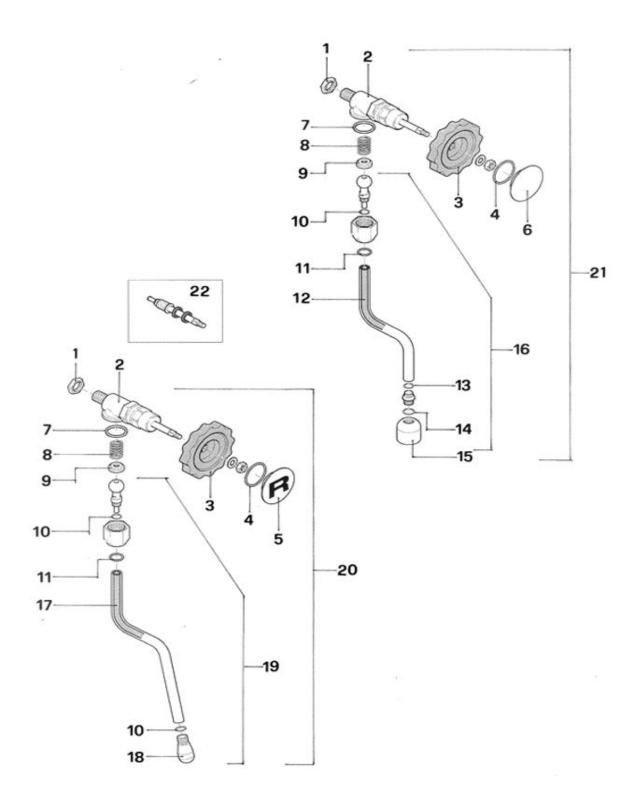

### Steam / hot water assembly

| Pos. | #          | Description                      | Notes |
|------|------------|----------------------------------|-------|
| 1    | A329905087 | Nut 1/4"                         |       |
| 2    | A229905784 | Valve                            |       |
| 3    | A639905816 | Handle                           |       |
| 4    | A449904672 | O-Ring                           |       |
| 5    | A529R04649 | "R" cover for steam valve handle |       |
| 6    | A527704649 | Cover for hot water handle       |       |
| 7    | A449904331 | Teflon gasket                    |       |
| 8    | A209904332 | Spring                           |       |
| 9    | A229904333 | Plate                            |       |
| 10   | C400002022 | O-Ring                           |       |
| 11   | A449904334 | O-Ring                           |       |
| 12   | C440003449 | Siliconr pipe 4 x 7              |       |
| 13   | C400002022 | O-Ring                           |       |
| 14   | C400003008 | O-Ring                           |       |
| 15   | C227700536 | Hot water nozzle                 |       |
| 16   | R290003612 | Hot water wand (complete)        |       |
| 17   | C440003449 | Silicone pipe 4 x 7              |       |
| 18   | C200002839 | Steam nozzle 2 holes 1,5         |       |
| 19   | R290003611 | Steam wand (complete)            |       |
| 20   | R299906015 | Steam wand with valve            |       |
| 21   | R299906016 | Hot water wand with valve        |       |
| 22   | R229905953 | Shaft                            |       |