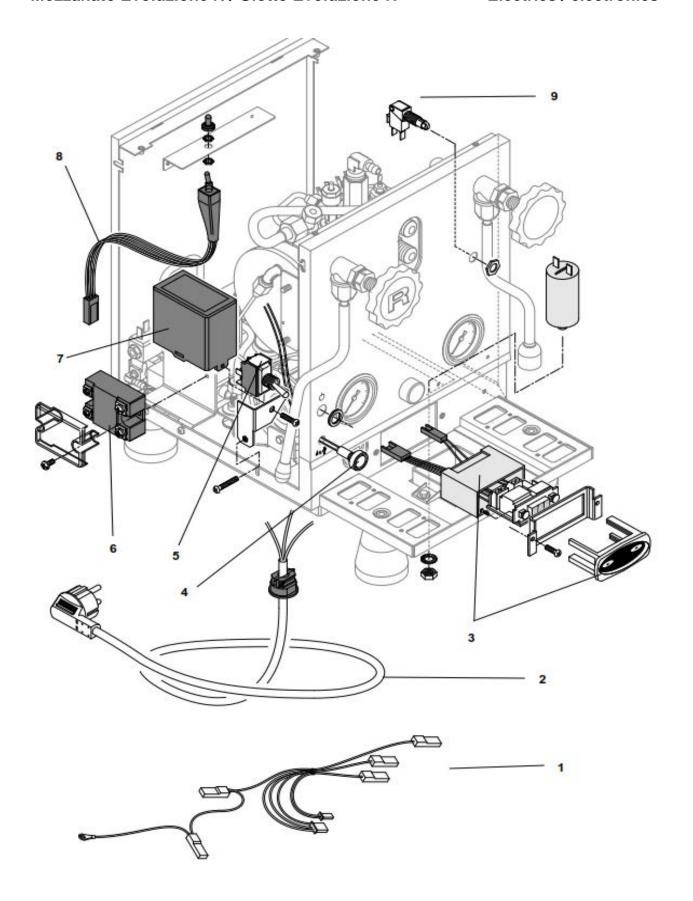

#### **Electrics / electronics**

| Pos. | #          | Description                         | Notes |
|------|------------|-------------------------------------|-------|
| 1    | A199906055 | Wiring loom (includes pos. 8)       |       |
| 2    | C199900957 | CE Power cord                       |       |
|      | A199904518 | IS Power cord                       |       |
|      | A199904616 | KR Power cord                       |       |
|      | C199900958 | UL Power cord                       |       |
|      | C199901115 | AUS/NZ Power cord                   |       |
|      | C199901116 | GB Power cord                       |       |
|      | C199901510 | CH Power cord                       |       |
| 3    | A199905505 | Thermo-PID V. 230/50                |       |
|      | A199905514 | Thermo-PID V. 115/60                |       |
| 4    | A139904519 | Green lamp                          |       |
| 5    | A199906002 | On-off switch                       |       |
| 6    | A190004666 | Relé SSR                            |       |
| 7    | A190004524 | Control board V.230-240 /50 - 60 Hz |       |
|      | A190004525 | Control board V. 115/60             |       |
| 9    | A199905198 | Microswitch                         |       |