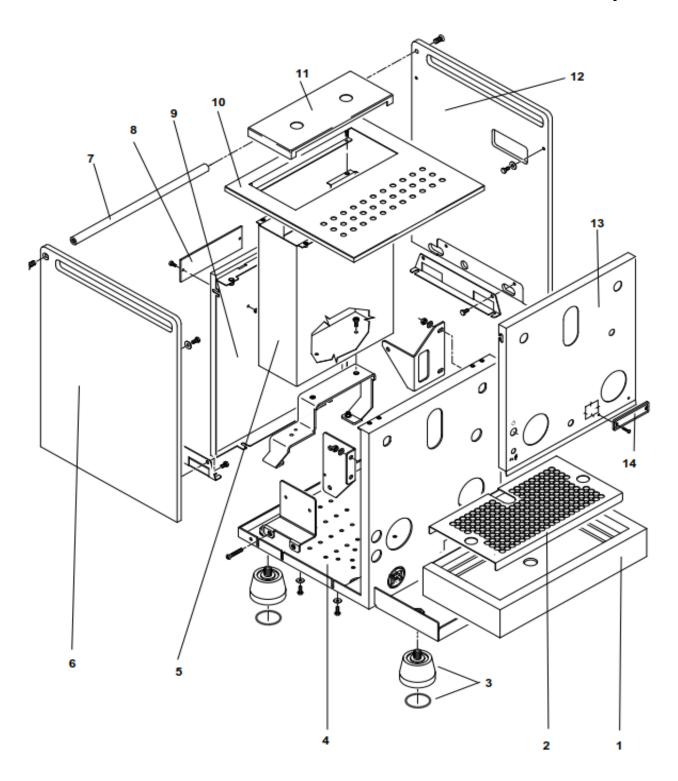

| Pos. | #          | Description               | Notes |
|------|------------|---------------------------|-------|
| 1    | R01L005125 | Drip tray                 |       |
| 2    | A019904346 | Grid                      |       |
| 3    | A059906054 | Foot with silicone O-ring |       |
| 4    | A009906042 | Chassis                   |       |
| 5    | A019904656 | Tank guide                |       |
| 6    | A057706052 | Left side panel chrome    |       |
|      | A05B706052 | Left side panel black     |       |
|      | A05W706052 | Left side panel white     |       |
| 7    | A059906053 | Bar                       |       |
| 8    | A859904400 | Rear tag                  |       |
| 9    | C01L004255 | Rear panel chrome         |       |
|      | C01B004255 | Rear panel black          |       |
|      | C01W004255 | Rear panel white          |       |
| 10   | A019906050 | Cover                     |       |
| 11   | R01L000382 | Reservoir cover           |       |
| 12   | A057706051 | Right side panel chrome   |       |
|      | A05B706051 | Right side panel black    |       |
|      | A05W706051 | Right side panel white    |       |
| 13   | A19I004629 | Front panel               |       |
| 14   | A859906121 | Front tag                 |       |

**Bodywork** 

#### **Mozzafiato Evoluzione R / Giotto Evoluzione R**