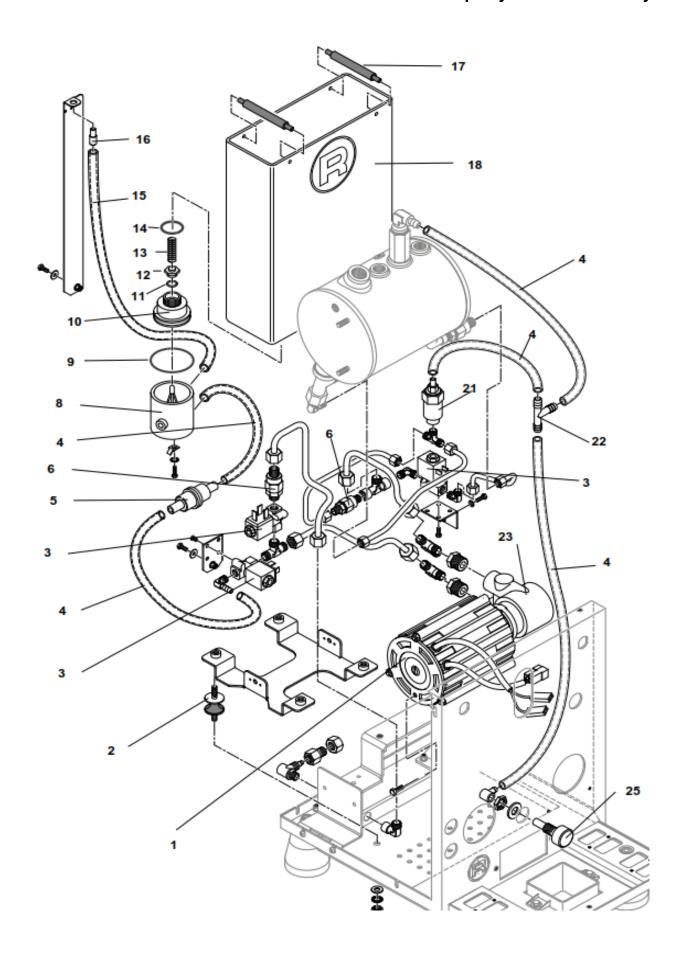

# Mozzafiato Evoluzione R / Giotto Evoluzione R Pump / hydraulics assembly

| Pos. | #          | Description                               | Notes |
|------|------------|-------------------------------------------|-------|
| 1    | A199904493 | Pump motor V. 220-230-240                 |       |
|      | A199904494 | Pump motor V. 110-115                     |       |
| 2    | A499904364 | Anti-vibration absorber                   |       |
| 3    | C190004066 | Solenoid valve V. 230                     |       |
|      | C190004067 | Solenoid valve V.115                      |       |
| 4    | C499900769 | Silicone pipe 5x8                         |       |
| 5    | C439900695 | Filter                                    |       |
| 6    | C229900540 | Non return valve                          |       |
| 8    | A439905148 | Manifold                                  |       |
| 9    | A449904547 | O-ring                                    |       |
| 10   | A439905146 | Coupling                                  |       |
| 11   | C449900702 | O-ring                                    |       |
| 12   | C430003482 | Connector                                 |       |
| 13   | C019900711 | Spring                                    |       |
| 14   | A449905151 | O-ring                                    |       |
| 15   | C260003822 | Silicone pipe 6x9                         |       |
| 16   | C220003818 | Non return connector                      |       |
| 17   | A639904956 | Water reservoir handle                    |       |
| 18   | R899905144 | Water tank complete (18+9+10+11+12+13+14) |       |
| 21   | C229900911 | Expansion valve                           |       |
| 22   | C400002827 | Plastic connector                         |       |
| 23   | A299904495 | Rotary pump                               |       |
| 25   | A227704363 | Connector                                 |       |